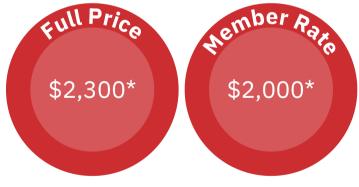

#### **Exhibit Pricing and Information**

\*All fees are subject to 5% PST, 6% GST, and are listed in Canadian dollars.

All fees are subject to 5% PST, 6% GST, and are listed in Canadian dollars.